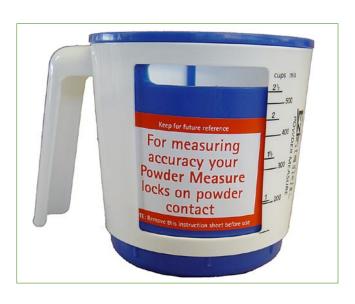

## Eziza Powder Measure

## Set, Scoop and Shake

Measuring powder and granulated material has never been simpler than with the adjustable Ezi-action® Powder Measure.

Set the Ezi-action® Powder Measure to the required calibrated graduation mark. Then with the port side away from you, simply scoop the Ezi-action® Powder Measure into the product. Then, with two or three gentle movements shake the excess material away. It will fall out through the unique port side opening.

## Standard Features include:

- Polypropylene construction chemical resistant and durable.
- Safe -Material shaken away from user.
- Adjustable within the calibrated graduation marks ranging from 200mls to 500mls or 1/2 cup to 2 1/2 cups.
- Reliable locks on powder contact.